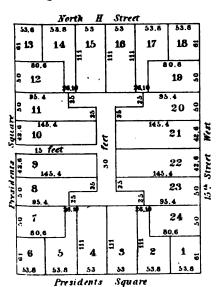

|   |   |
|   |   |   |   |   |



SQUARE Nº 204

14 th Street West

в

North V Street



| , |     |    | , |     |
|---|-----|----|---|-----|
|   |     |    |   |     |
|   |     |    |   |     |
|   |     |    |   |     |
|   | ,   |    |   |     |
|   | ,   |    |   |     |
|   |     |    |   |     |
|   |     |    |   |     |
|   |     |    | • |     |
|   | ,   |    |   |     |
|   |     | ٠. | ` |     |
|   |     |    |   |     |
|   |     |    |   |     |
|   |     |    |   |     |
|   | •   |    |   | ,   |
|   |     | •  |   |     |
|   |     |    |   |     |
|   | . • | ·  |   | •   |
|   |     |    |   |     |
|   |     |    |   | , · |
|   |     |    |   |     |
|   |     |    |   |     |
|   | •   |    |   |     |









## SQUARE M,? 218



SQUARE Nº219





SQUARE Nº221



SQUARE Nº222



|   |   |   |    |   |   |   | • |   |  |
|---|---|---|----|---|---|---|---|---|--|
|   |   |   |    |   |   |   |   |   |  |
|   | • |   |    |   |   |   |   | • |  |
|   |   |   |    |   |   |   |   |   |  |
|   |   |   |    | • |   |   |   | , |  |
|   |   |   |    |   |   |   |   |   |  |
| 1 |   |   |    |   |   |   |   |   |  |
|   |   |   | i. |   |   |   |   |   |  |
|   |   |   | •  |   |   |   |   |   |  |
|   |   |   |    |   |   |   |   |   |  |
|   |   |   |    |   |   |   |   |   |  |
|   |   |   |    |   |   |   |   |   |  |
|   |   |   |    |   |   |   |   |   |  |
|   |   | - |    |   |   |   |   |   |  |
|   |   |   |    |   |   |   |   |   |  |
|   |   |   |    | , |   |   |   |   |  |
|   | • |   |    |   |   |   |   |   |  |
|   |   |   |    |   |   |